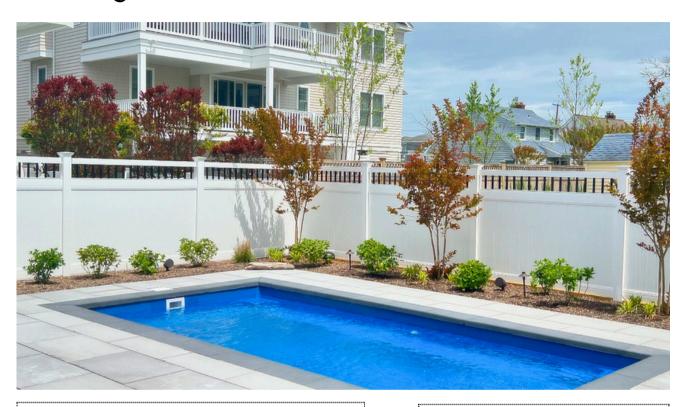

Tan       |
|                      |                  |



| <b>ELEC</b> | <b>TRA</b> | SS     |
|-------------|------------|--------|
| with Alumir | num Sp     | indles |

| Picket Size:           | 7/8" X 6" T&G | 1" x  | <u>l" Aluminum</u> |
|------------------------|---------------|-------|--------------------|
| <u>Picket Spacing:</u> | '             | •     | 4"                 |
| Rail Size:             | 2"            | x 7"  | 2" x 3 1/2"        |
| Steel Reinforced:      |               |       | <u>No</u>          |
| Post Size/Spacing:     |               |       | 95" O.C.           |
| Fence Heights [ft.]:   |               |       | 4' 5' 6 <u>'</u>   |
| Colors:                |               | White | , Tan, Adobe       |

### MIXED MATERIAL

### Vinyl Fence Accessories



#### **AVAILABLE POST CAPS**







Ball Cap (White, Tan)



Flat Cap (White, Tan, Adobe, Mocha, Grey)



New England Cap (White, Tan, Adobe, Moćha, Grey)

Curious about two-tone styles? Inquire for available options!

## **AVAILABLE COLORS**



White



Mocha



Adobe





Light Grey



Dark Grey

## HORIZONTAL

Vinyl Fence Gallery



### CONTEMPORARY VINYL Limited Lifetime Warranty

Contemporary Vinyl Fence warrants that its vinyl fence products, when purchased under the normal terms, conditions, and limitations of sale, are free from defects in material and workmanship. When installed under standard conditions, in compliance with approved engineering design criteria, and used as intended, Contemporary Vinyl Fence products are guaranteed not to peel, pit, rot, blister, warp, abnormally