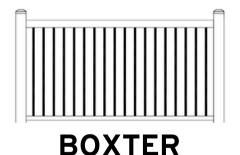

# HORIZONTAL Vinyl Fence Styles

Picket Size:

| <u>Picket Spacing:</u> | N/A                        |
|------------------------|----------------------------|
| Rail Size:             | 1 3/4" X 5 1/2"            |
| Steel Reinforced:      | Yes                        |
| Post Size/Spacing:     | 95" O.C.                   |
| Fence Heights [ft.]:   | 4' 5' 6'                   |
| Colors                 | White Tan Adobe Mocha Grev |

## HORIZONTAL Vinyl Fence Styles

| Picket Size:            |               | N/A         |
|-------------------------|---------------|-------------|
| <u> Picket Spacing:</u> |               | N/A         |
| Rail Size:              | 11/2" X 51/2" | 2' X 3 1/2" |
| Steel Reinforced:       |               | <u>No</u>   |
| Post Size/Spacing:      |               | 95" O.C.    |
| Fence Heights [ft.]:    |               | 4' 5' 6'    |
| Colors:                 |               | White, Tan  |