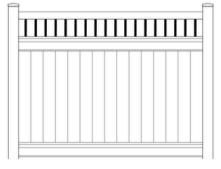

# MIXED MATERIAL Vinyl Fence Styles

**SHADOW** 

| Picket Size:         | 7/8" x 6' T&G                  |
|----------------------|--------------------------------|
| Picket Spacing:      | N/A                            |
| Rail Size:           | 1 5/8" x 1 1/4" Aluminum       |
| Steel Reinforced:    | No                             |
| Post Size/Spacing:   | 72" O.C.                       |
| Fence Heights [ft.]: | 4' 5' 6'                       |
| Colors:              | White, Tan, Adobe, Mocha, Grey |