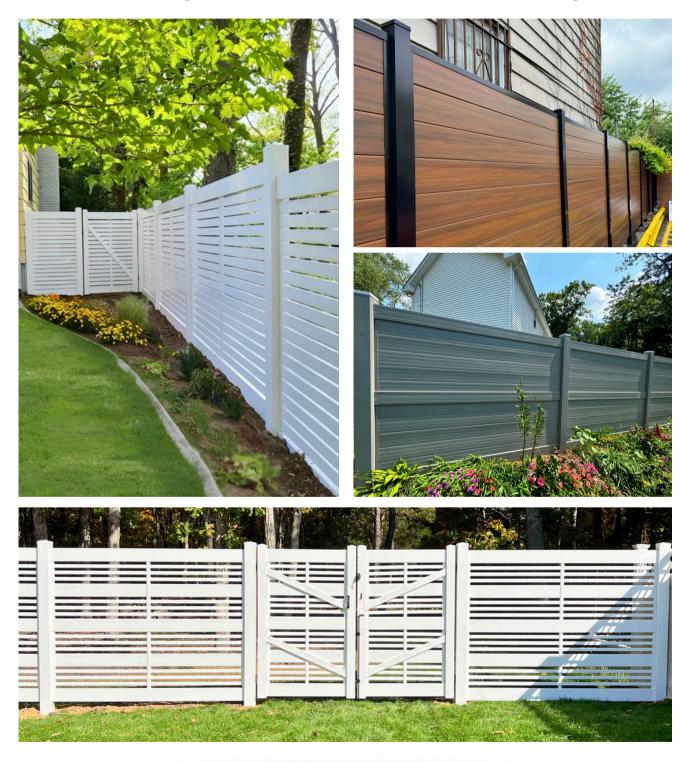

</u> | '             | •     | 4"                 |
| Rail Size:             | 2"            | x 7"  | 2" x 3 1/2"        |
| Steel Reinforced:      |               |       | <u>No</u>          |
| Post Size/Spacing:     |               |       | 95" O.C.           |
| Fence Heights [ft.]:   |               |       | 4' 5' 6 <u>'</u>   |
| Colors:                |               | White | , Tan, Adobe       |

### MIXED MATERIAL

### Vinyl Fence Accessories



#### **AVAILABLE POST CAPS**







Ball Cap (White, Tan)



Flat Cap (White, Tan, Adobe, Mocha, Grey)



New England Cap (White, Tan, Adobe, Moćha, Grey)

Curious about two-tone styles? Inquire for available options!

## **AVAILABLE COLORS**



White



Mocha



Adobe





Light Grey



Dark Grey

## HORIZONTAL

Vinyl Fence Gallery



### CONTEMPORARY VINYL Limited Lifetime Warranty

Contemporary Vinyl Fence warrants that its vinyl fence products, when purchased under the normal terms, conditions, and limitations of sale, are free from defects in material and workmanship. When installed under standard conditions, in compliance with approved engineering design criteria, and used as intended, Contemporary Vinyl Fence products are guaranteed not to peel, pit, rot, blister, warp, abnormally weather, or be damaged by insects. If a defect or degradation covered by this warranty is discovered, Contemporary Vinyl Fence will, at its discretion, repair or replace the defective material, including reasonable labor charges necessary to address the defect.