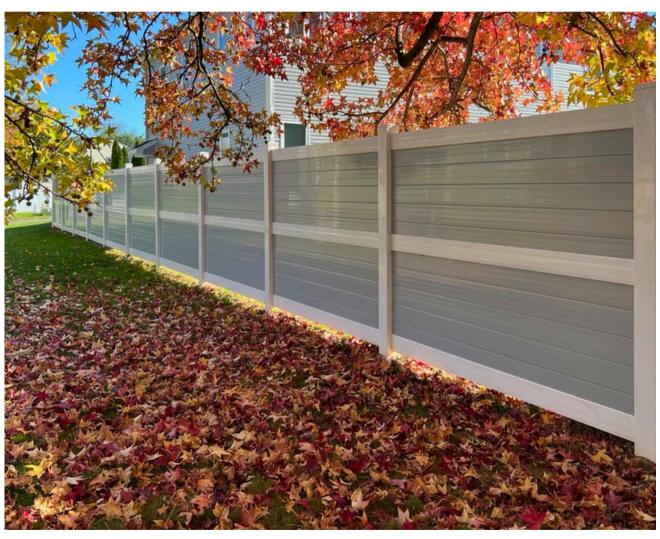

# HORIZONTAL & MIXED MATERIAL

Elevate your outdoor space with the latest in fencing trends. Horizontal and mixed material fencing seamlessly blend modern aesthetics with practical functionality. This innovative design not only provides a sleek and contemporary look, but also offers versatility and durability. Perfect for those who appreciate a stylish and cohesive outdoor environment, our horizontal and mixed material fences are the ultimate statement piece for any landscape. Embrace the trend and transform your space with a fence that's as beautiful as it is strong.

## HORIZONTAL

Vinyl Fence Gallery