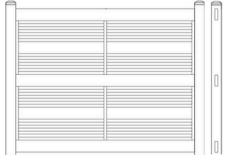

---------|
| Rail Size:             | 1 3/4" X 5 1/2"            |
| Steel Reinforced:      | Yes                        |
| Post Size/Spacing:     | 95" O.C.                   |
| Fence Heights [ft.]:   | 4' 5' 6'                   |
| Colors                 | White Tan Adobe Mocha Grev |

7/8" x 6" T&G

#### **GENESIS**



| Picket Size:           | 7/8" x 3"   1 3/8" x 1 3/8" |
|------------------------|-----------------------------|
| <u>Picket Spacing:</u> | 1/2"                        |
| Rail Size:             | 2" x 6"                     |
| Steel Reinforced:      | No                          |
| Post Size/Spacing:     | 95" O.C.                    |
| Fence Heights [ft.]:   | 4' <u>5' 6'</u>             |
| Colors:                | White, Tan                  |

#### **GHOST**



| V | Ε |   | Δ                     | R |
|---|---|---|-----------------------|---|
| • | _ | _ | $\boldsymbol{\Gamma}$ |   |

| Picket Size: 7/8" x 6' 7/8" x 1 1/2" | 13/8" x 13/8" |
|--------------------------------------|---------------|
| Picket Spacing:                      | 11/2"         |
| Rail Size:                           | 2" x 6"       |
| Steel Reinforced:                    | No            |
| Post Size/Spacing:                   | 95" O.C.      |
| Fence Heights [ft.]:                 | 4' 5' 6'      |
| Colors:                              | White, Tan    |

## HORIZONTAL Vinyl Fence Styles



| Picket Size:            |               | N/A         |
|-------------------------|---------------|-------------|
| <u> Picket Spacing:</u> |               | N/A         |
| Ra