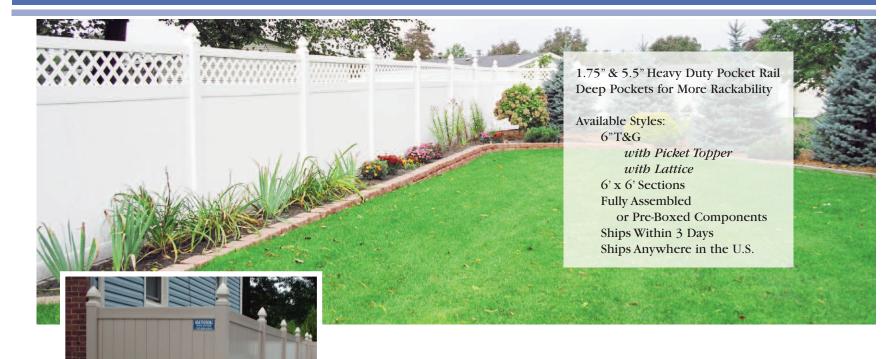

Our 2x7 Rail is beautifully designed to enhance your privacy fence while also providing ease in installation. The deep pocket is perfect for installations where the site grade varies.

Our 2x7 Rail allows up to 33% more racking capability than most competitor pocket rails which gives more flexibility during your installations, as well as unmatched strength.