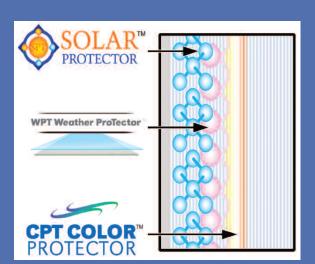

# TriGard Protection™

WPT Weather Protector<sup>TM</sup> Technology, with its precise formulation, helps combat cracking, thermal expansion and contraction to deliver you a product that's virtually maintenance-free.

CPT Color Protector™ Technology helps preserve the color integrity of your vinyl fence, deck and rail. Utilizing additives, inorganic pigments and PVC resins, it works hard at reflecting heat and harmful infrared rays.