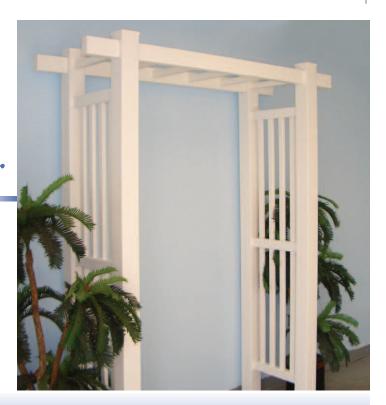

Size/Spacing: 5"x 5"/95" oc Fence Heights: 4 ft., 5 ft. & 6 ft.



# Bonneville ofof

Picket Size: 7/8" x 6" Picket Spacing: T&G Rail Size: 2" x 7" Steel Reinforced: No

Post Size/Spacing: 5"x 5"/95" oc Fence Heights: 4 ft., 5 ft. & 6 ft.

Centurian -

Picket Size: 7/8" x 6"
Picket Spacing: 5 1/2"
Rail Size: 3" x 3"
Steel Reinforced: Yes
Post Size/Spacing:
5"x 5"/92.5" oc
Fence Heights:
4 ft., 5 ft. & 6 ft.



## Ranch

Ranch fence is the perfect accent to any property.



Choose from a 2, 3 or 4 rail standard ranch or our True 2"x6" Ranch.

Nothing is more beautiful than a long stretch of Ranch fence.

#### DO-IT-YOURSELF.



Picket Size: 7/8" x 6"T&G Rail Size: 1 3/4" x 5 1/2"

Post Size/Spacing: 5" x 5"/72" oc Fence Heights: 4 ft., 5 ft. & 6 ft.

### Bonneville



Arbor

Welded — Gate



# TriGard Protection™



WPT Weather Protector<sup>TM</sup> Technology, with its precise formulation, helps combat cracking, thermal expansion and contraction to deliver you a product that's virtually maintenance-free.





CPT Color Protector™ Technology helps preserve the color integrity of your vinyl fence, deck and rail. Utilizing additives, inorganic pigments and PVC resins, it works hard at reflecting heat and harmful infrared rays.





#### • Limited Lifetime Warranty •

With a Lifetime Limited Warranty, a wide selection of styles, colors, and accessories, and with over 20 Years experience, National Fence Systems, Inc. is a leader in vinyl fence. We offer profiles for fabrication as well as pre-boxed RediPak® sections of fencing and railing for convenient storage.

Make Nour Life