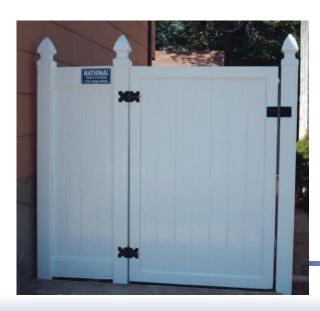

ail Size: 2" x 7"

Post Size/Spacing: 5"x 5"/95" oc Fence Heights: 4 ft., 5 ft. & 6 ft.



# Bonneville ofof

Picket Size: 7/8" x 6" Picket Spacing: T&G Rail Size: 2" x 7" Steel Reinforced: No

Post Size/Spacing: 5"x 5"/95" oc Fence Heights: 4 ft., 5 ft. & 6 ft.

Centurian -

Picket Size: 7/8" x 6"
Picket Spacing: 5 1/2"
Rail Size: 3" x 3"
Steel Reinforced: Yes
Post Size/Spacing:
5"x 5"/92.5" oc
Fence Heights:
4 ft., 5 ft. & 6 ft.



## Ranch

Ranch fence is the perfect accent to any property.



Choose from a 2, 3 or 4 rail standard ranch or our True 2"x6" Ranch.

Nothing is more beautiful than a long stretch of Ranch fence.

#### DO-IT-YOURSELF.



Picket Size: 7/8" x 6"T&G Rail Size: 1 3/4" x 5 1/2"

Post Size/Spacing: 5" x 5"/72" oc Fence Heights: 4 ft., 5 ft. & 6 ft.

### Bonneville



Arbor

Welded — Gate



# TriGard Protection™



WPT Weather Protector<sup>TM</sup> Technology, with its precise formulation, helps combat cracking, thermal expansion and contraction to deliver you a product that's virtually maintenance-free.





CPT Color Protector™ Technology helps preserve the color integrity of your vinyl fence, deck and rail. Utilizing additives, inorganic pigments and PVC resins, it works hard at reflecting heat and harmful infrared rays.





#### • Limited Lifetime Warranty •

With a Lifetime Limited Warranty, a wide selection of styles, colors, and accessories, and with over 20 Years experience, National Fence Systems, Inc. is a leader in vinyl fence. We offer profiles for fabrication as well as pre-boxed RediPak® sections of fencing and railing for convenient