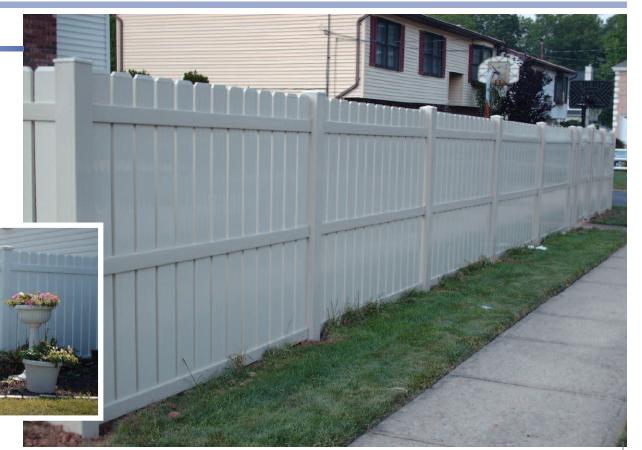

# Fence

Today everyone is searching for a little privacy. With our Privacy Fencing you can enjoy full privacy without having to worry about full maintenance on products like wood. Our vinyl systems are almost maintenance free which means you live each day to the fullest without worrying about painting or scraping your fence.