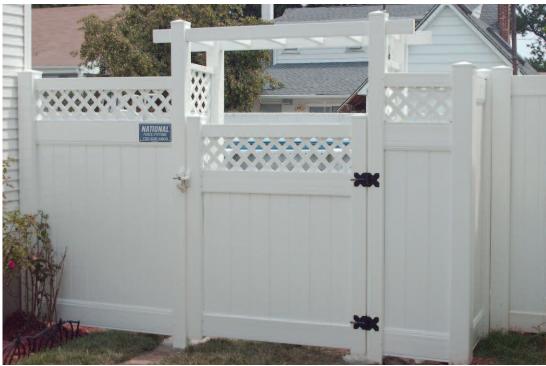

# CLASSIC VINYE FENCE®

Enhance the Beauty and Value of Your Property



# Fence

Today everyone is searching for a little privacy. With our Privacy Fencing you can enjoy full privacy without having to worry about full maintenance on products like wood. Our vinyl systems are almost maintenance free which means you live each day to the fullest without worrying about painting or scraping your fence.

# Electra — Gupreme

Picket Size: 7/8" x 6" Picket Spacing: T&G Rail Size: 2" x 7" Steel Reinforced: No

Post Size/Spacing: 5" x 5"/95" oc Fence Heights: 4 ft., 5 ft., & 6 ft.\*

\*Meets BOCA Pool Codes





Each tongue and groove picket fits precisely together to give you the peace of mind that your backyard can be the sanctuary you've always dreamed it could be.

Our 2x7 Rail is beautifully designed to enhance your privacy fence while also providing ease in installation. The deep pocket is perfect for installations where the site grade varies.

Our 2x7 Rail allows up to 33% more racking capability than most competitor pocket rails which gives more flexibility during your installations, as well as unmatched strength.



# Belair

Picket Size: 7/8" x 3" Picket Spacing: 2 7/16" Rail Size: 2" x 3 1/2" Steel Reinforced: Yes

Post Size/Spacing: 4" x 4"/95.5" oc Fence Heights: 2 ft., 3 ft. & 4 ft.

# Newport

Picket Size: 7/8" x 3" Picket Spacing: 7/8"

Rail Size: 2" x 3 1/2"

Steel Reinforced: Y