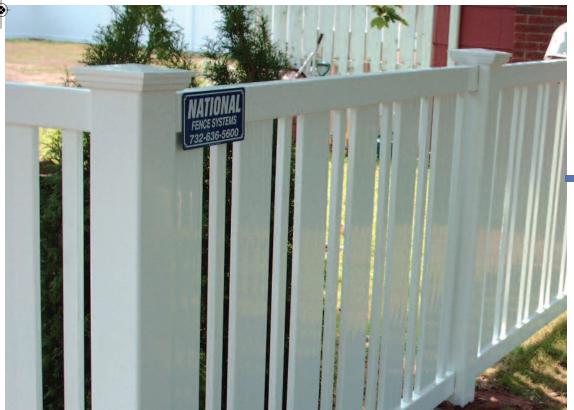

# Fence

Today everyone is searching for a little privacy. With our Privacy Fencing you can enjoy full privacy without having to worry about full maintenance on products like wood. Our vinyl systems are almost maintenance free which means you live each day to the fullest without worrying about painting or scraping your fence.