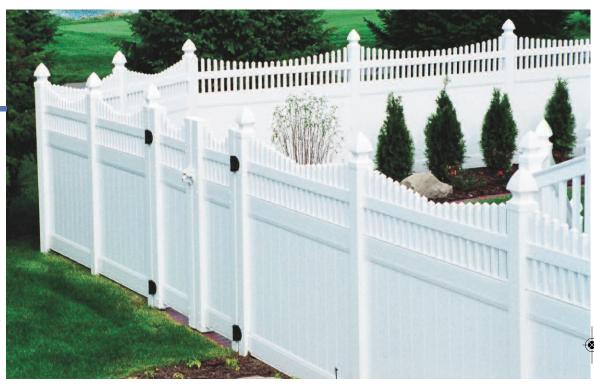

# Fence

Today everyone is searching for a little privacy. With our Privacy Fencing you can enjoy full privacy without having to worry about full maintenance on products like wood. Our vinyl systems are almost maintenance free which means you live each day to the fullest without worrying about painting or scraping your fence.