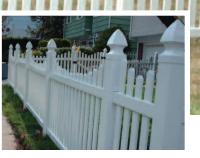

# Bonneville ofof

Picket Size: 7/8" x 6" Picket Spacing: T&G Rail Size: 2" x 7" Steel Reinforced: No

Post Size/Spacing: 5"x 5"/95" oc Fence Heights: 4 ft., 5 ft. & 6 ft.

Centurian -

Picket Size: 7/8" x 6"
Picket Spacing: 5 1/2"
Rail Size: 3" x 3"
Steel Reinforced: Yes
Post Size/Spacing:
5"x 5"/92.5" oc
Fence Heights:
4 ft., 5 ft. & 6 ft.