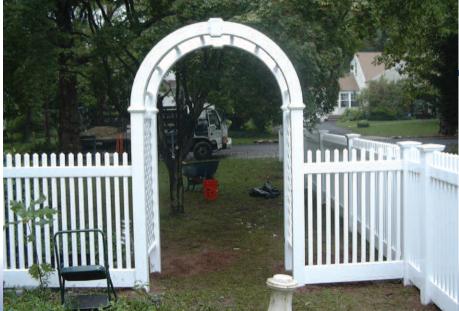

nd that your backyard can be the sanctuary you've always dreamed it could be.

Our 2x7 Rail is beautifully designed to enhance your privacy fence while also providing ease in installation. The deep pocket is perfect for installations where the site grade varies.

Our 2x7 Rail allows up to 33% more racking capability than most competitor pocket rails which gives more flexibility during your installations, as well as unmatched strength.



# Belair

Picket Size: 7/8" x 3" Picket Spacing: 2 7/16" Rail Size: 2" x 3 1/2" Steel Reinforced: Yes

Post Size/Spacing: 4" x 4"/95.5" oc Fence Heights: 2 ft., 3 ft. & 4 ft.

# Newport

Picket Size: 7/8" x 3" Picket Spacing: 7/8"

Rail Size: 2" x 3 1/2"

Steel Reinforced: Yes

Post Size/Spacing:

4" x 4"/95.5" oc

Fence Heights: 2 ft., 3 ft. & 4 ft.







# — Cutlass with Arbor

Picket Size: 1 3/8" x 1 3/8" Picket Spacing: 1 11/16" Rail Size: 2" x 3 1/2" Steel Reinforced: Yes

Post Size/Spacing: 5" x 5"/96.25" oc Fence Heights: 3 ft., 3 1/2 ft. & 4 ft.\*

\*Meets BOCA Pool Codes

### Nova

Picket Size: 7/8" x 6"
Picket Spacing: 7/8"
Rail Size: 2" x 3 1/2"
Steel Reinforced: Yes

Post Size/Spacing: 5" x 5"/96" oc Fence Heights: 4 ft., 5 ft., 6 ft.





# Cougar

Picket Size: 7/8" x 1 1/2"-7/8" x 6"

Picket Spacing: 2 1/4" Rail Size: 2" x 3 1/2" Steel Reinforced: Yes

Post Size/Spacing: 5" x 5"/96.5" oc Fence Heights: 3 ft., 4 ft., 5 ft. & 6 ft.

# Fleetwood of \_\_\_\_

Picket Size: 7/8" x 6" Picket Spacing: T&G Rail Size: 2" x 7"

Post Size/Spacing: 5"x 5"/95" oc Fence Heights: 4 ft., 5 ft. & 6 ft.



# Bonneville ofof

Picket Size: 7/8" x