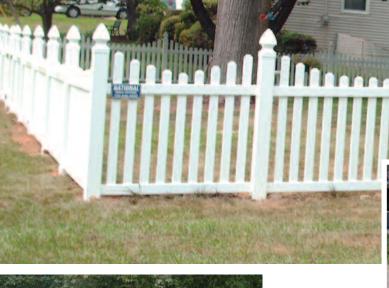

# Electra — Gupreme

Picket Size: 7/8" x 6" Picket Spacing: T&G Rail Size: 2" x 7" Steel Reinforced: No

Post Size/Spacing: 5" x 5"/95" oc Fence Heights: 4 ft., 5 ft., & 6 ft.\*

\*Meets BOCA Pool Codes

Each tongue and groove picket fits precisely together to give you the peace of mind that your backyard can be the sanctuary you've always dreamed it could be.

# Fleetwood of \_\_\_\_

Picket Size: 7/8" x 6" Picket Spacing: T&G Rail Size: 2" x 7"

Post Size/Spacing: 5"x 5"/95" oc Fence Heights: 4 ft., 5 ft. & 6 ft.